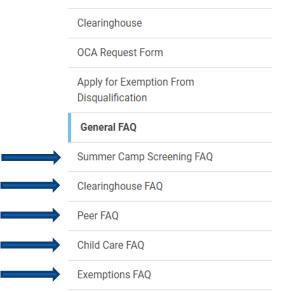

#### HERE ARE SOME EXAMPLES OF WHAT YOU CAN FIND:

Home | Services | Background Screening | Frequently Asked Questions for General Topics

| Clearinghouse                             |
|-------------------------------------------|
| OCA Request Form                          |
| Apply for Exemption From Disqualification |
| General FAQ                               |
| Summer Camp Screening FAQ                 |
| Clearinghouse FAQ                         |
| Peer FAQ                                  |
| Child Care FAQ                            |
| Exemptions FAQ                            |
|                                           |