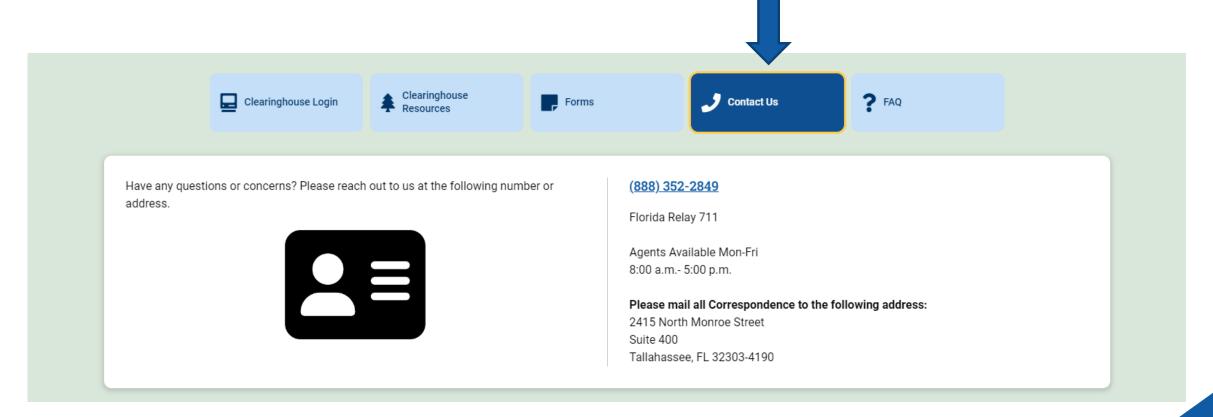

| ~ |
| What is the 30-day timeframe mentioned in the "not eligible" letter?                                                                                                                                                                                                                              | ~ |
| What if the individual does not provide the requested arrest report or court document within 30 days?                                                                                                                                                                                             | ~ |



## CONTACT US IF YOU HAVE ADDITIONAL QUESTIONS