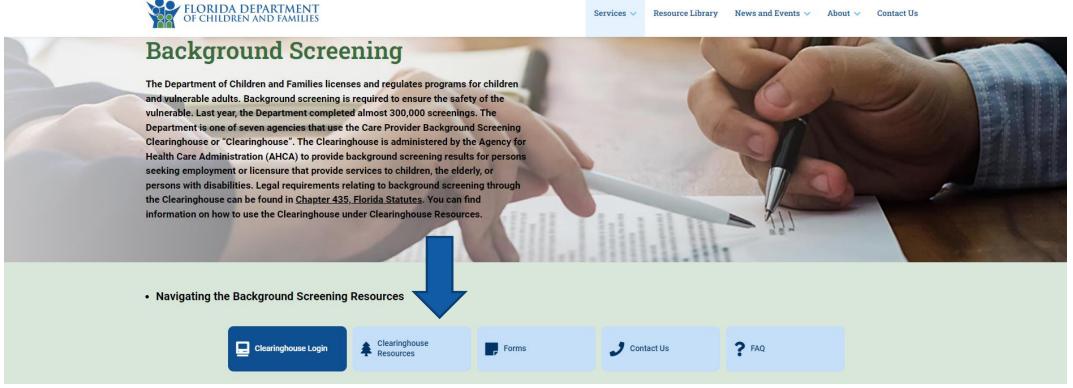

# BACKGROUND SCREENING RESOURCES

NAVIGATING THE BACKGROUND SCREENING WEBSITE

# CARE PROVIDER BACKGROUND SCREENING CLEARINGHOUSE RESOURCES

### WHAT WILL YOU FIND?

User Guides and Video Tutorials to help you navigate through each step of the background screening process through the Clearinghouse

### CLEARINGHOUSE LOG IN

You can even log into your Clearinghouse account from here: