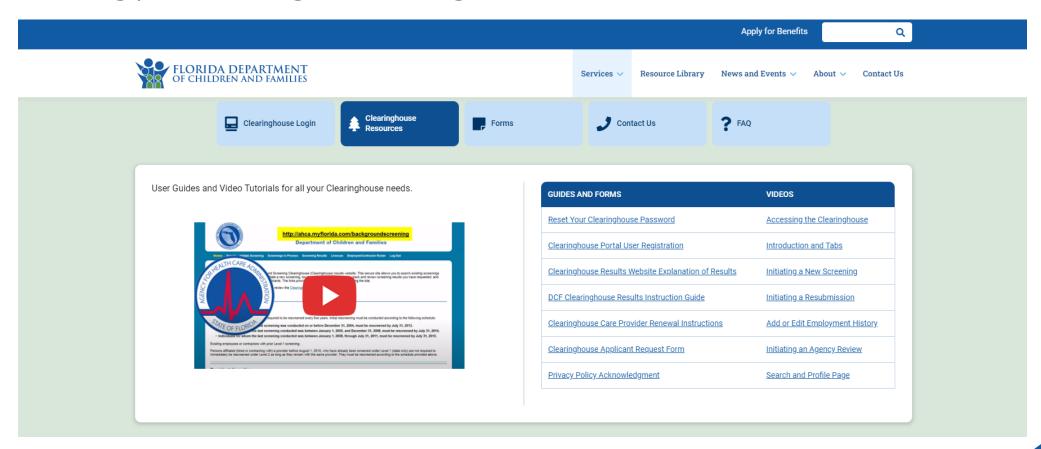

# CARE PROVIDER BACKGROUND SCREENING CLEARINGHOUSE RESOURCES

### WHAT WILL YOU FIND?

User Guides and Video Tutorials to help you navigate through each step of the background screening process through the Clearinghouse