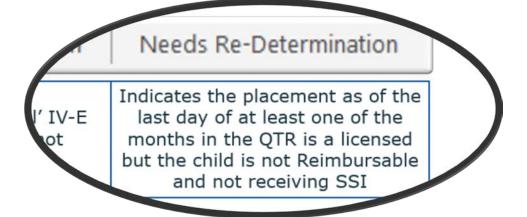

### **EXCEPTIONS (DISTRIBUTED MONDAYS)**

04-03-2022 - Exceptions for Quarter Ending 2021-12-31 klsx 87 KB

Looks at the placement and/or eligibility status as of the last day of each month in the quarter

#### Placement Unknown Needs Re-Determination Needs Determination Indicates the placement as of the Indicates a placement is last day of at least one of the missing for the last night for months in the OTR is in the Indicates the 'Initial' IV-E at least one of the months determination is not licensed OOH category but the in the QTR child is not Reimbursable and not completed receiving SSI