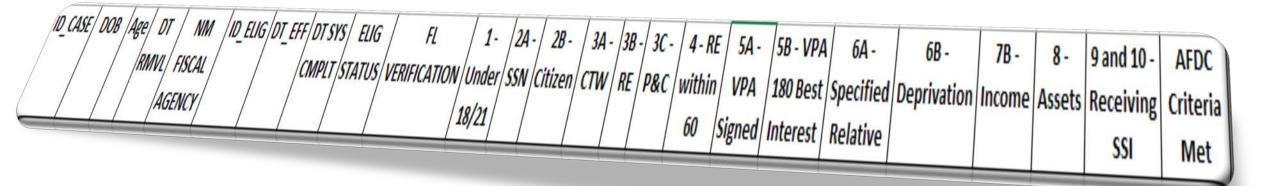

## ELIGIBILITY QUESTIONS – IV-E FOSTER CARE REDETERMINATIONS (REPORT #1319)

|      |           |        |        |        |      |       |       |      |      |             |                 |           |           |       | Eligibility |          |          |          |          |          |       |          |          |
|------|-----------|--------|--------|--------|------|-------|-------|------|------|-------------|-----------------|-----------|-----------|-------|-------------|----------|----------|----------|----------|----------|-------|----------|----------|
|      |           |        |        |        |      |       | Date  |      |      |             |                 |           |           |       | Status      |          |          |          |          |          | SSI   |          |          |
|      |           |        |        | Person | Last | First | of    | Case | Case | Eligibility | Eligibility     | Effective | Date      | Entry | Change      | Question | Question | Question | Question | Question | Begin | Question | Question |
| Regi | n Circuit | Agency | County | ID     | Name | Name  | Birth | Name | ID   | ID          | Redetermination | Date      | Completed | Date  | Description | 1        | 3        | 4        | 4 Date   | 5        | Date  | 6A       | 6B       |

| 1 |          |          |          |          |          |          |          |          |          |      |      |           | Placemen     | t as of Effe | ctive Date |          |         |          |
|---|----------|----------|----------|----------|----------|----------|----------|----------|----------|------|------|-----------|--------------|--------------|------------|----------|---------|----------|
|   | Question | Qeustion | From | То   | Placement |              |              | Licensed   | Licensed | Service | Provider |
|   | 7        | 7-A1     | 7-A2     | 7-A3     | 7-B1     | 7-B2     | 7-B3     | 7-C1     | 7-C2     | Date | Date | Name      | Reimbursable | Licensed     | Effective  | End      | Туре    | ID       |

Utilize to identify why an eligibility status is 'Ineligible' or 'Not Reimbursable' and assess trends.

- ✓ Best Interest or Reasonable Efforts to Finalize Permanency finding not obtained
- ✓ SSI recipient
- √ 14-day Non-Specified Setting limit exceeded
- ✓ QRTP criteria not met
- ✓ Placement licensure/reimbursability (Service Type, Safety Requirements, Licensure)

## ELIGIBILITY QUESTIONS – IV-E FOSTER CARE REDETERMINATIONS (REPORT #1319)

|      |      |           | Placemen     | t as of Effe | ctive Date |          |         |          |
|------|------|-----------|--------------|--------------|------------|----------|---------|----------|
|      |      |           |              |              |            |          |         |          |
|      |      |           |              |              |            |          |         |          |
|      |      |           |              |              |            |          |         |          |
|      |      |           |              |              |            |          |         |          |
| From | То   | Placement |              |              | Licensed   | Licensed | Comina  | Drouidor |
| From | To   | Placement |              |              |            | Licensed | Service | Provider |
| Date | Date | Name      | Reimbursable | Licensed     | Effective  | End      | Type    | ID       |