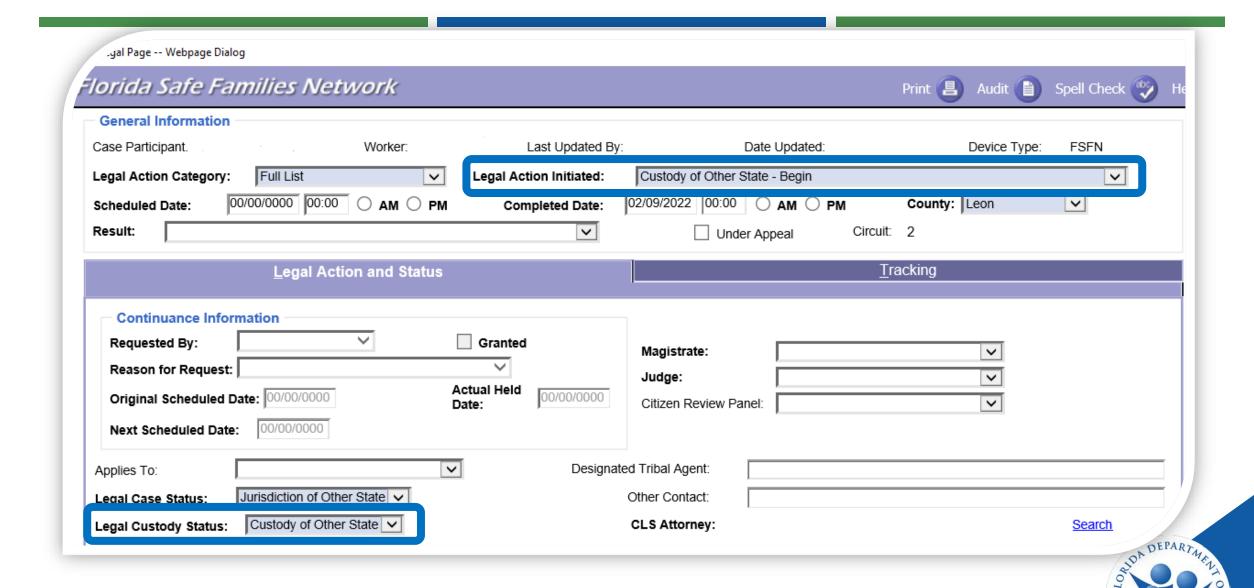

- TANF determinations should <u>not</u> be completed for ICPC cases.
  - A Legal Record must be created and a Legal Action Initiated of 'Custody of Other State – Begin' with a Legal Custody Status as 'Custody of Other State' to prevent the case from appearing on the Report.

#### **FSFN LEGAL ACTION ENTRY IN LEGAL RECORD**