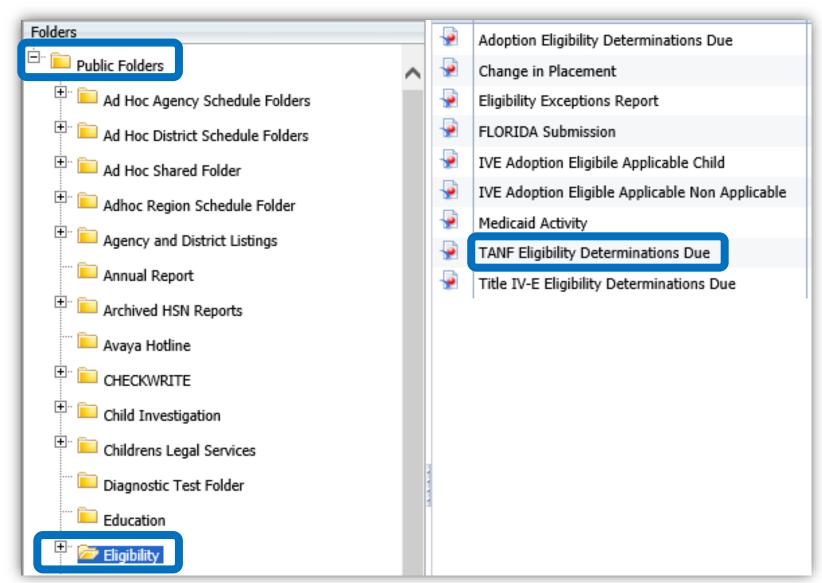

#### **CHAPTER 3: TANF**

**SECTION 3-5: FSFN DOCUMENTATION** 

THE 'TANF ELIGIBILITY DETERMINATION DUE' REPORT IN FSFN MUST BE UTILIZED BI-WEEKLY, AT MINIMUM, TO IDENTIFY CASES WHICH REQUIRE THE COMPLETION OF A TANF ELIGIBILITY DETERMINATION.

### REPORT: TANF ELIGIBILITY DETERMINATIONS DUE

✓ Right Click✓ Select 'View'

The 'Listing' tab is a compiled list of all the other tabs.

TANE Fligibility Determinations Due